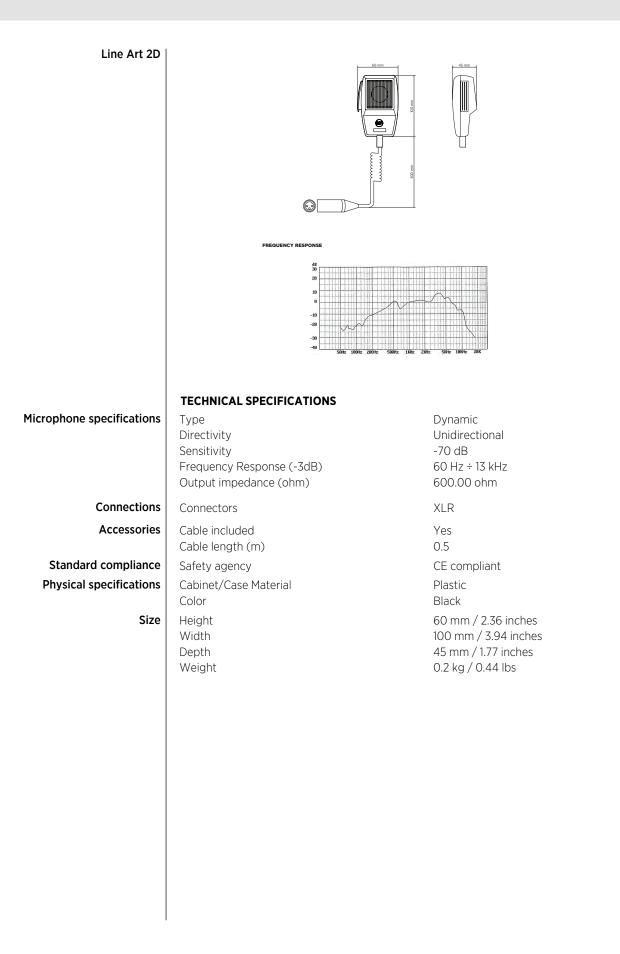

## **MD 6000X** MICROPHONE WITH PUSH-BUTTON FOR MOBILE SYSTEMS

| Description | Palm-held microphone with on/off button Ideal for<br>and insensitive to noise created by handling.                                                                                                                                   | or use in mobile systems. Particu                              | ularly suitable for speech |
|-------------|--------------------------------------------------------------------------------------------------------------------------------------------------------------------------------------------------------------------------------------|----------------------------------------------------------------|----------------------------|
| Features    | <ul> <li>Unbalanced unidirectional handheld microphon</li> <li>On/off pushbutton incorporated in the shockpr</li> <li>Extendable screened cable with 3-pole XLR 3 p</li> <li>Accessory included to hang the microphone on</li> </ul> | oof plastic body. Colour: black<br>in connector amplifier side | ion                        |
| Part Number | 14115021 MD 6000X                                                                                                                                                                                                                    | Black                                                          | EAN 8024530006426          |