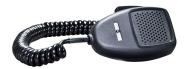

## **MD 6000X** MICROPHONE WITH PUSH-BUTTON FOR MOBILE SYSTEMS

| Description | Palm-held microphone with on/off button Ideal for<br>and insensitive to noise created by handling.                                                                                                                                   | or use in mobile systems. Particu                              | ularly suitable for speech |
|-------------|--------------------------------------------------------------------------------------------------------------------------------------------------------------------------------------------------------------------------------------|----------------------------------------------------------------|----------------------------|
| Features    | <ul> <li>Unbalanced unidirectional handheld microphon</li> <li>On/off pushbutton incorporated in the shockpr</li> <li>Extendable screened cable with 3-pole XLR 3 p</li> <li>Accessory included to hang the microphone on</li> </ul> | oof plastic body. Colour: black<br>in connector amplifier side | ion                        |
| Part Number | 14115021 MD 6000X                                                                                                                                                                                                                    | Black                                                          | EAN 8024530006426          |